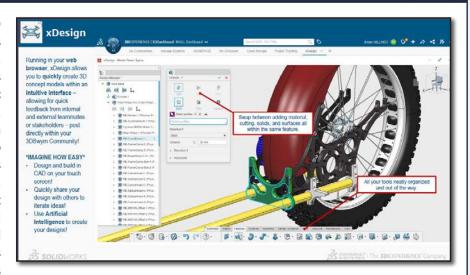

#### **xDesign**

xDesign is a browser-based 3D modelling solution that enables designers and engineers to create, review and evaluate 3D Models through easy-to-use parametric modelling capabilities. In xDesign, you will find both familiar sketch and feature tools, but you will also discover a host of innovative ways to tackle design challenges quickly, such as automatic design intent constraints as you model. You will also be able to better understand structural requirements such as support loads and constraints

before creating geometry through an easy exploration of optimal material with Design Guidance.