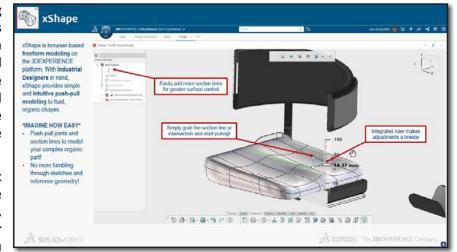

#### xShape

xShape is a lot like clay modelling but on a computer. Most designers typically start with either a sketch, imported image, or actual 3D models as reference in the background and then design around those shapes or you can also create shapes using no reference on the screen – just freehand design.

xShape is very easy to use and fast to learn. You start with a 3D Shape or a 2D surface and simply push, pull, scale, crease and bend your sub-D model to get the shape you desire.

Designs that take hours to create with traditional parametric surface modelling may take only a few minutes to create with xShape. Changes that often require a designer to start the whole design over with a parametric surface modeler may take seconds in xShape.